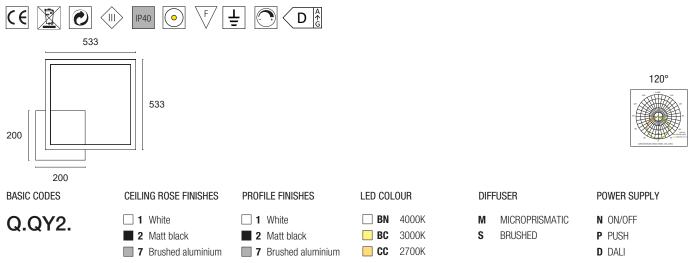

## QUADRA Q2 Q.QY2.

Design lamp made entirely of decorated aluminium. Suitable as primary lighting in residential, commercial and communal spaces. Excellent lumen/watt ratio. Can be ceiling or wall mounted with screw-fixed base.

LED SMD2835 CRI>90 Power: 40W Lumen: 4800 lm Constant voltage supply 24Vdc Power supply included and built in

MADE IN ITALY

 $\label{eq:code example:} \ensuremath{\text{QUADRA}}\ensuremath{\,\text{Q2}}\ensuremath{\,+}\ensuremath{\,\text{White ceiling rose + brushed aluminium profile + 4000K + Microprismatic diffuser + DALI = Code: \ensuremath{\,\text{Q.QY2.17BNMD}}\ensuremath{\,\text{Code}}\ensuremath{\,+}\ensuremath{\,\text{Q.QY2.17BNMD}}\ensuremath{\,+}\ensuremath{\,+}\ensuremath{\,+}\ensuremath{\,+}\ensuremath{\,+}\ensuremath{\,+}\ensuremath{\,+}\ensuremath{\,+}\ensuremath{\,+}\ensuremath{\,+}\ensuremath{\,+}\ensuremath{\,+}\ensuremath{\,+}\ensuremath{\,+}\ensuremath{\,+}\ensuremath{\,+}\ensuremath{\,+}\ensuremath{\,+}\ensuremath{\,+}\ensuremath{\,+}\ensuremath{\,+}\ensuremath{\,+}\ensuremath{\,+}\ensuremath{\,+}\ensuremath{\,+}\ensuremath{\,+}\ensuremath{\,+}\ensuremath{\,+}\ensuremath{\,+}\ensuremath{\,+}\ensuremath{\,+}\ensuremath{\,+}\ensuremath{\,+}\ensuremath{\,+}\ensuremath{\,+}\ensuremath{\,+}\ensuremath{\,+}\ensuremath{\,+}\ensuremath{\,+}\ensuremath{\,+}\ensuremath{\,+}\ensuremath{\,+}\ensuremath{\,+}\ensuremath{\,+}\ensuremath{\,+}\ensuremath{\,+}\ensuremath{\,+}\ensuremath{\,+}\ensuremath{\,+}\ensuremath{\,+}\ensuremath{\,+}\ensuremath{\,+}\ensuremath{\,+}\ensuremath{\,+}\ensuremath{\,+}\ensuremath{\,+}\ensuremath{\,+}\ensuremath{\,+}\ensuremath{\,+}\ensuremath{\,+}\ensuremath{\,+}\ensuremath{\,+}\ensuremath{\,+}\ensuremath{\,+}\ensuremath{\,+}\ensuremath{\,+}\ensuremath{\,+}\ensuremath{\,+}\ensuremath{\,+}\ensuremath{\,+}\ensuremath{\,+}\ensuremath{\,+}\ensuremath{\,+}\ensuremath{\,+}\ensuremath{\,+}\ensuremath{\,+}\ensuremath{\,+}\ensuremath{\,+}\ensuremath{\,+}\ensuremath{\,+}\ensuremath{\,+}\ensuremath{\,+}\ensuremath{\,+}\ensuremath{\,+}\ensuremath{\,+}\ensuremath{\,+}\ensuremath{\,+}\ensuremath{\,+}\ensuremath{\,+}\ensuremath{\,+}\ensuremath{\,+}\ensuremath{\,+}\ensuremath{\,+}\ensuremath{\,+}\ensuremath{\,+}\ensuremath{\,+}\ensuremath{\,+}\ensuremath{\,+}\ensuremath{\,+}\ensuremath{\,+}\ensuremath{\,+}\ensuremath{\,+}\ensuremath{\,+}\ensuremath{\,+}\ensuremath{\,+}\ensuremath{\,+}\ensuremath{\,+}\ensuremath{\,+}\ensuremath{\,+}\ensuremath{\,+}\ensuremath{\,+}\ensuremath{\,+}\ensuremath{\,+}\ensuremath{\,+}\ensuremath{\,+}\ensuremath{\,+}\ensuremath{\,+}\en$